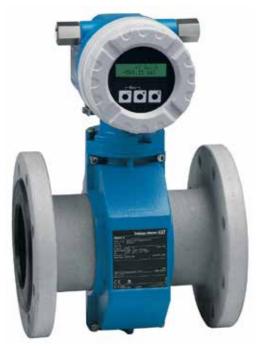

## CONTROL **SYSTEMS**

We offer a range of field instruments for measuring and monitoring flow, level, pressure, temperature and for analysing liquids.

These devices can measure flow rate (the speed at which a fluid flows), level (the height of a fluid in a tank), pressure (the force exerted by a fluid), temperature and the fluid properties (such as pH, conductivity, dissolved oxygen, ...).

ISEO TECH solutions help to ensure the efficiency, safety and optimisation of industrial operations in a wide range of applications, from food to petrochemicals, from aquaculture to pharmaceuticals, by providing simple, accurate and reliable measurements.