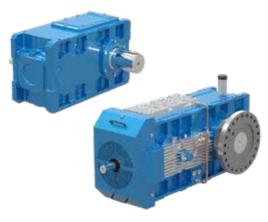

### **GEARBOXES** HELICAL AND **BEVEL HELICAL**

For effective speed control and power transmission, parallel shaft and bevel helical gearboxes are essential components in a wide range of industrial applications.

They are mechanical devices designed to slow down a motor while increasing its output torque; the shafts can be arranged parallel or perpendicular to each other, thus offering a wide adaptability for integration with different types of machinery.

### **GEARBOXES** SPECIAL AND **CUSTOMISED**

When it comes to industrial applications, standard solutions do not always work. That is why we are able to offer you special customised gearboxes to meet your specific needs.

CEMENT

CRANE

MARINE

ISEO TECH gearboxes are the result of our consolidated experience in the industry, combined with the use of the latest technology and our customer-oriented approach. We offer tailored solutions in terms of dimensions, materials, shaft configurations and ratios to suit your needs.