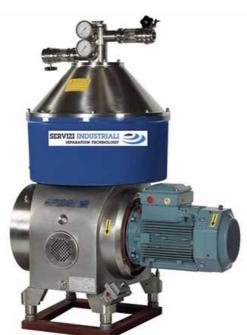

## **OIL TREATMENT CENTRIFUGES**

Oil purity and quality are critical to ensure maximum machine efficiency and lifetime.

ISEO TECH centrifuges provide a highly efficient solution for separating and removing oil contaminants, such as solid particles, water and other impurities, improving fluid quality and extending machine life.

All products are carefully designed to provide high quality filtration and high separation capacity. They are manufactured from superior materials to ensure reliable and long lasting service.

CEMEN