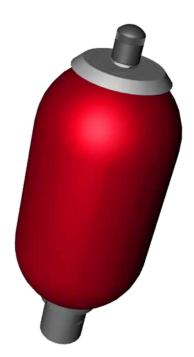

## **HYDRAULIC** ACCUMULATORS

Hydraulic accumulators are fundamental elements within hydraulic systems.

Their presence prevents problems in the operation of machinery due to 'water hammer' caused by pressure surges. The energy they store in the form of pressurised fluid is returned to the machine when it needs more power.

These components are equipped with special braking or stopping systems that immediately stop the machine from operating, preventing irreparable damage and allowing quick and safe repair.

There are different types of hydraulic accumulators, classified according to their structure and chosen according to the positioning of the machine on which they are installed and its operation. In particular, ISEO TECH deals with diaphragm, piston, spring and weight accumulators.