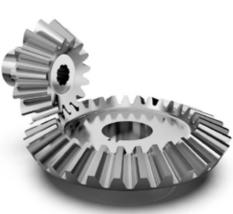

### **CUSTOMISED GEARS**

Gears are key components in a wide range of industrial and mechanical applications.

ISEO TECH excels in the production of customised gears. They are made-to-measure mechanisms in terms of size, shape, material and configuration, able to adapt perfectly to unique technical specifications, guaranteeing maximum precision and performance.

ISEO TECH designs spur, bevel, helical, worm, straight or helical gears according to the requirements of each project.

Thanks to the use of excellent materials, advanced manufacturing technology and strict quality controls ISEO TECH is able to supply high precision gears that run smoothly and efficiently, for a long time.

#### **KEY FEATURES**

- High quality
- Customisation
- High accuracy
- · Strength and long service life

IRON AND STEEL