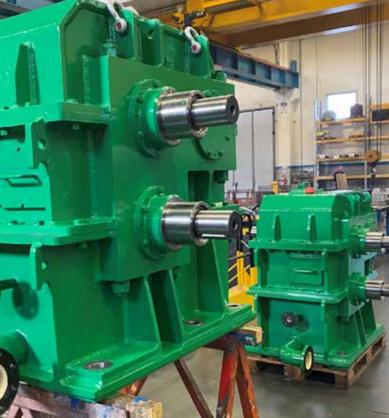

### **GEARBOXES** PLANETARY

Planetary gearboxes are efficient and versatile transmission mechanisms used in a wide range of industrial applications - from robotics to automation, from lifting equipment to power generation - to convert speed into torgue and vice versa.

They consist of a central mechanism around which 'planetary gears' rotate, contained within an outer 'ring'

The unique design of ISEO TECH gearboxes allows for a remarkable load capacity, significant strength and absolute reliability.

All components are manufactured from high quality raw materials and perform particularly well in situations where high torgue and maximum precision are required.